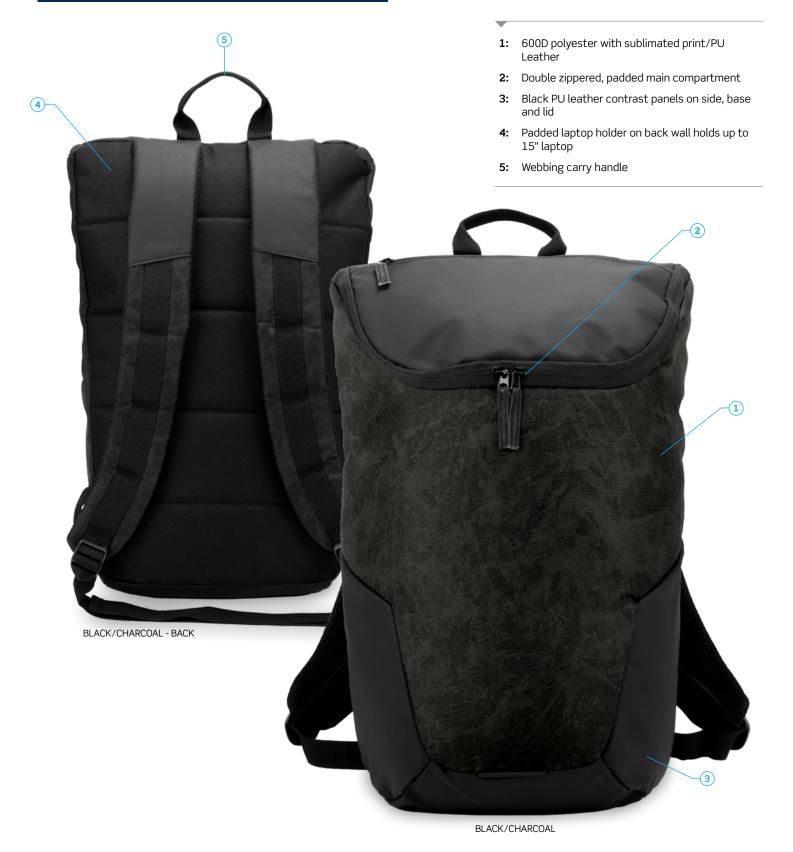

# Chicago Laptop Backpack

The handy and easy-to-haul Chicago backpack works as well on the streets as it does in the office. With a double zippered large main compartment that contains a padded laptop holder it holds all the gear you need. Combined with modern styling accented with PU leather it looks good for your daily commute.

#### **DESCRIPTION**

- 600D polyester with sublimated print/PU Leather
- Double zippered, padded main compartment
- Black PU leather contrast panels on side, base and lid
- $\bullet$  Padded laptop holder on back wall holds up to 15" laptop
- Webbing carry handle

#### **COLOURWAYS**

Black/Charcoal